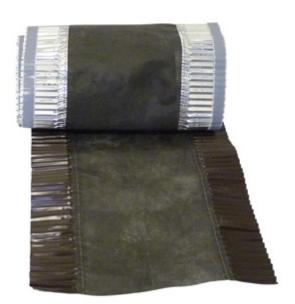

# DIM ROLL brown 390 flexible ventilation - L. 5 m - W. 390 mm

Roof ventilations ensure good air circulation between the bottom of the roof and the ridge and thus provide for the durability of the roof.

#### **Technical description**

Fibre and aluminium ventilated ridge: ventilation holes with sealing edge Pleated sleeve made of malleable aluminium with high covering performance (easy treading) Sewn sleeve and body Ventilation surface: 200 cm2 to the ml